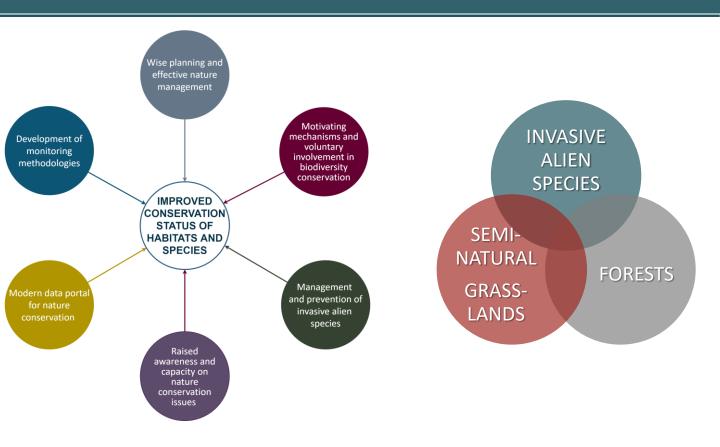

Project objective: To improve the conservation status of habitats and species of EU importance by ensuring implementation of the PAF 2014–2020, 2021–2027 pursuant to Art.8 of Council Directive 92/43/EEC

### Selected LIFE-IP LatViaNature activities:

- (A) Setting favourable reference values for EU importance habitats and species
- (A) Stakeholder and general public **opinion surveys** on nature conservation issues
- (C) Improving nature management planning in protected nature areas including Natura 2000
- (C) Improving the Natura 2000 network
- (C) Development of **motivating mechanisms** to support biodiversity conservation on private lands (**semi-natural grasslands and forests**)
- (C) Revision and improvement of the management system for invasive species
- (C) Testing of **new approaches/methods** for management of invasive alien species
- (C) **Restoration** and **sustainable management** of forest habitats
- (D) Monitoring of the Project's contribution to the **implementation of Priority Action Framework** (PAF)
- (E) Capacity building of stakeholder organisations, experts and private landowners